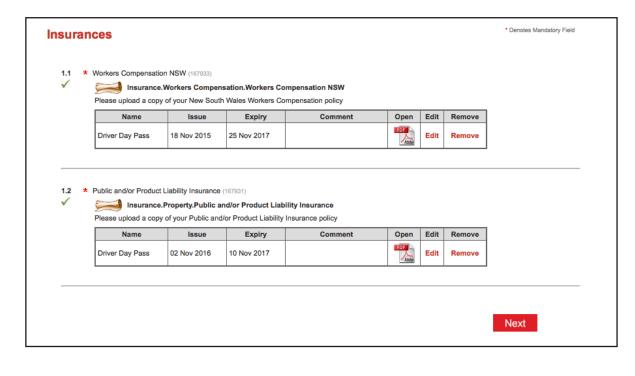

# Step 3

Once all documents have been uploaded and checked, please select "Next" to continue.