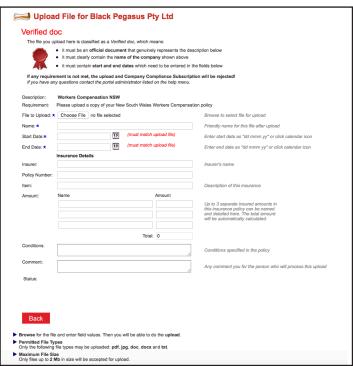

# Step 1

Please upload any required doucments by selecting "Upload."

# Step 2

To upload a document, please select "Choose File." Select the file from your computer to upload. Enter required information then select "Upload."