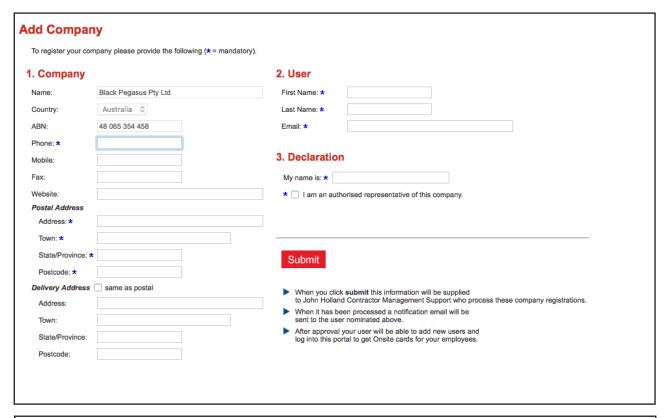

# Step 5

Enter all company information and select "Submit."

# **Add Company**

Thank you, Black Pegasus Pty Ltd has been approved and you may now log into this portal.

An email has been sent to with your login details.

Press continue to log in now.

Continue