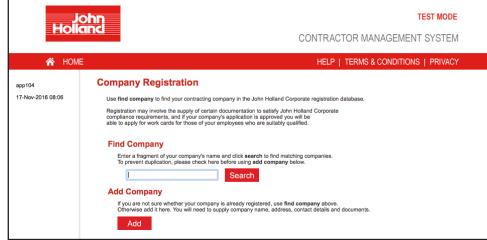

### Step 2

Enter your company's name in the search field, then select "Search."

If your company is not existing in the portal, please select "Add."