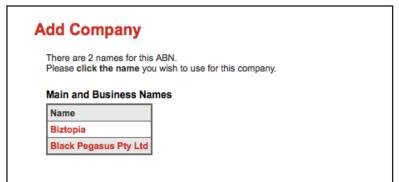

# Step 4

Select your company from the list of returned companies based on the ABN you supplied.