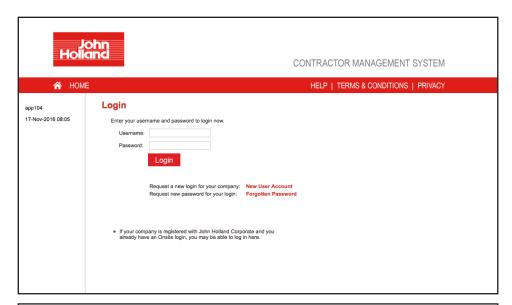

# Step 1

Please go to http://www.johnhollandcontractors.com.au and click on "Register/Login" in the top menu bar.

Once on the home page for the John Holland Contractor Safety Management Portal, click "Register."

# Step 1

Please go to http://www.johnhollandcontractors.com.au and click on "Register/Login" in the top menu bar.

Once on the home page for the John Holland Contractor Management System, click "Login."

# Step 2

Login to the John Holland Contractor Management System by entering the login details that were emailed to you during registration.