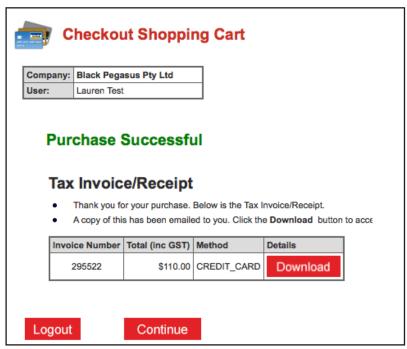

# **Done**

You have successfully completed the Uploads and can proceed to the next step.

- · You may now submit your Uploads for validation.
- · Once submitted you will be able to continue with the SMS Review.