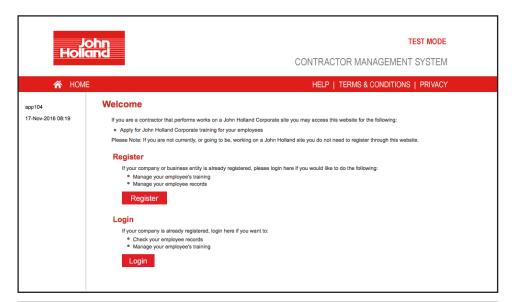

# Step 1

Please go to http://www.johnhollandcontractors.com.au and click on "Register/Login" in the top menu bar.

Once on the home page for the John Holland Contractor Safety Management Portal, click "Register."

### Step 2

Enter your company's name in the search field, then select "Search."

If your company is not existing in the portal, please select "Add."