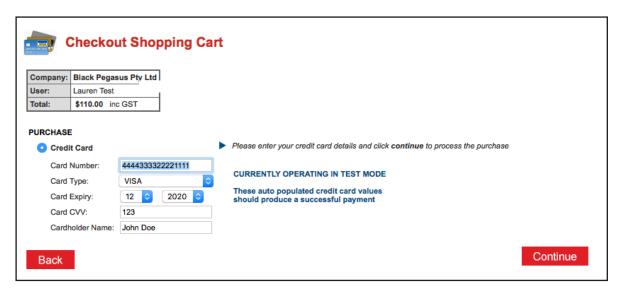

-----|-------------|---------------------------------|--------|-----------|----------|--------------------------|------------|-----------------------------------------------------------------------------------------|--------|
| 1    | 1           | Company Compliance Subscription |        | \$100.00  | \$10.00  | \$100.00                 | \$110.00   | John Holland Corporate Company Compliance Subscription from 17 Nov 2016 to 17 Nov 2017. | remove |
|      | Total: \$11 |                                 |        | Total:    | \$110.00 | including GST of \$10.00 |            |                                                                                         |        |

Back

Proceed To Checkout

# Step 2

Check the subscription details are correct. Next select "Proceed to Checkout."



# Step 3

Enter your payment details and select "Continue."



# Step 4

Select "Continue" to proceed to the Uploads section.

# UPLOADING YOUR DOCUMENTS

# **PURCHASING YOUR SUBSCRIPTION**



# Step 1

Please upload any required doucments by selecting "Upload."



# Step 2

To upload a document, please select "Choose File." Select the file from your computer to upload. Enter required information then select "Upload."

# PURCHASING YOUR SUBSCRIPTION



# Step 3

Once all documents have been uploaded and checked, please select "Next" to continue.

# **Done**

You have successfully completed the Uploads and can proceed to the next step.

- · You may now submit your Uploads for validation.
- · Once submitted you will be able to continue with the SMS Review.

Click the button to submit your