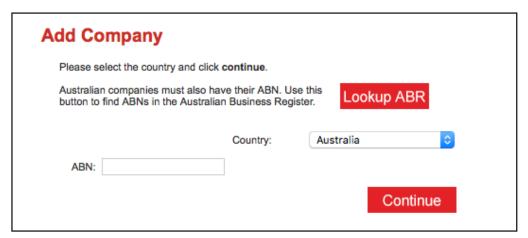

n** 



# Table of Contents

| Registering your company        | . 3 |
|---------------------------------|-----|
| Completing your company profile | . 6 |
| Purchasing your subscription    | . 9 |
| Uploading company documents     | 12  |

# John Holland Contractor Mangement System

Please follow this step-by-step guide to register your company in the John Holland Contractor Management System.



# Step 1

Please go to http://www.johnhollandcontractors.com.au and click on "Register/Login" in the top menu bar.

Once on the home page for the John Holland Contractor Safety Management Portal, click "Register."



### Step 2

Enter your company's name in the search field, then select "Search."

If your company is not existing in the portal, please select "Add."

# **REGISTERING YOUR COMPANY**



# Step 3

Enter your company's ABN, then select "Continue."



# Step 4

Select your company from the list of returned companies based on the ABN you supplied.



# Step 5

Enter all company information and select "Submit."

# **Add Company**

Thank you, Black Pegasus Pty Ltd has been approved and you may now log into this portal.

An email has been sent to with your login details.

Press continue to log in now.

Continue

# Step 6

Your company registration application has now been submitted.

You will receive an email with login details to the John Holland Contractor Management System.

# COMPLETING YOUR COMPANY PROFILE

### **COMPLETING YOUR COMPANY PROFILE**



# Step 1

Please go to http://www.johnhollandcontractors.com.au and click on "Register/Login" in the top menu bar.

Once on