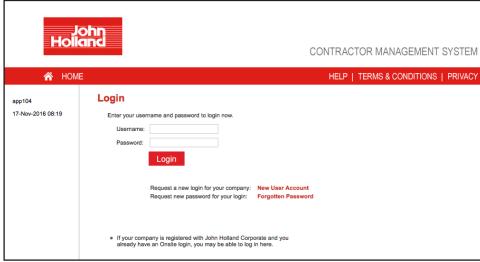

# Step 1

Please go to http://www.johnhollandcontractors.com.au and click on "Register/Login" in the top menu bar.

Once on the home page for the John Holland Contractor Management System, click "Login."

# Step 2

Login to the John Holland Contractor Management System by entering the login details that were emailed to you during registration.